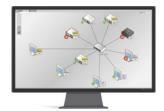

#### **Topology Monitor**

- System diagram including all repeaters and TRBOnet consoles
- RDAC alerts with configurable severity levels
- · Repeater connection status
- IP addresses and peer IDs of all repeaters
- · Various system layout views