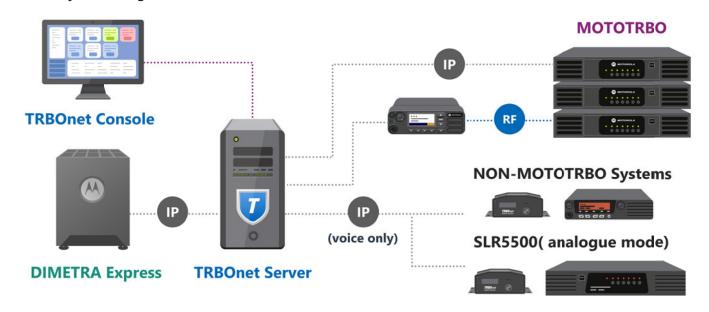

#### **TRBOnet System Design**

#### SUPPORTED SYSTEMS

MOTOTRBO

IPSC, Capacity Plus, Linked Capacity Plus, Capacity Max

DIMETRA EXPRESS
MTS1, MTS2, MTS4

Via IP Gateway A200 and MTM5400/5500

ANALOGUE RADIOS
Via IP Gateway A100/A200

JOTRON RADIOS
Via Transceiver TR-7750